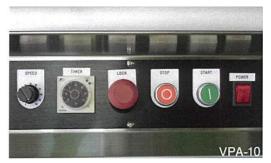

# EASY- Anyone can operate easily.

Only push the start button after setting speed and timer.

1.Switch panel is designed for easy-to-use

2. Pneumatic cramp type –

3. Locking lever type -Price priority model

Lockable with one touch operation