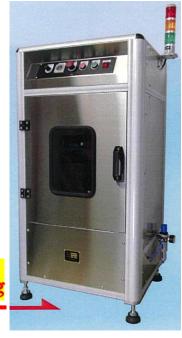

VP-01 One Speed Type

VPA-10 Speed Variable Type, Mixing capacity: 10Kg

(\*2): It may be needed for electrical construction depending on the electrical condition at the installation site.