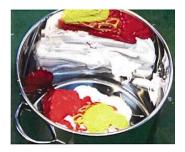

## **High Specification**

Low and high viscosity inks will be mixed in a few minutes. Can be used for all type of materials, powder or solid. Such as printing ink, paste, powder, coating agent (filling material), cosmetic (foundation) etc.

## SPEEDY -High speed vibration will enable materials to be mixed uniformly in short

#### time.

In only 3 to 7 minute materials will be mixed completely.

 Put the material to mix in a container.

Cover a container with a lid and set the container to VP series mixer

3. About 3 minutes later from a start of mixing