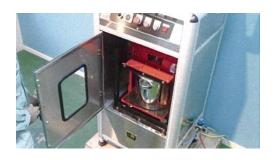

### VPA-02 Speed Variable Type

Time shortening & Great cost saver

Mixing by vibration, No need for stirring blade or Ink spatula

Odor & Dust- free because materials in a container (\*1) can be mixed with a lid kept closing.

### Easy to install

Usable conventional power supply (100v or 200v) so special electrical construction won't be necessary (\*2).

By using pneumatic cramp, a container can be fixed in the mixer with one touch operation.

#### time.

In only 3 to 7 minute materials will be mixed completely.

 Put the material to mix in a container.

Cover a container with a lid and set the container to VP series mixer

3. About 3 minutes later from a start of mixing