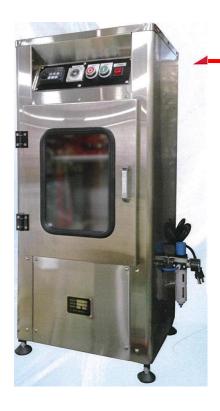

### VPA-02 Speed Variable Type

Time shortening & Great cost saver

Mixing by vibration, No need for stirring blade or Ink spatula

Odor & Dust- free because materials in a container (\*1) can be mixed with a lid kept closing.

### Easy to install

Usable conventional power supply (100v or 200v) so special electrical construction won't be necessary (\*2).

By using pneumatic cramp, a container can be fixed in the mixer with one touch operation.

# EASY- Anyone can operate easily.

Only push the start button after setting speed and timer.

1.Switch panel is designed for easy-to-use

2. Pneumatic cramp type –

3. Locking lever type -Price priority model