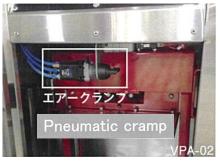

### Easy to install

Usable conventional power supply (100v or 200v) so special electrical construction won't be necessary (\*2).

By using pneumatic cramp, a container can be fixed in the mixer with one touch operation.

# EASY- Anyone can operate easily.

Only push the start button after setting speed and timer.

1.Switch panel is designed for easy-to-use

2. Pneumatic cramp type –

3. Locking lever type -Price priority model