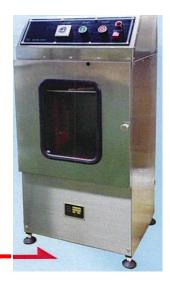

VP-01 One Speed Type

VPA-10 Speed Variable Type, Mixing capacity: 10Kg

(\*2): It may be needed for electrical construction depending on the electrical condition at the installation site.